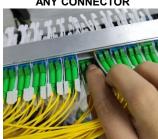

## **NEMO "Any-Density" Fiber Patch Panel**

Click to watch Video

The NEMO Fiber Patch Panel is the latest advancement in the PEACOC® product family that integrates Go!Foton's innovative spreadable adapter technology into a traditional bulkhead-style fiber panel. The result is a simple and low-cost solution that enables superior access and secure fiber management for any number or type of connection. It is ideal for today's modern highcapacity and data-rate intensive telecommunication and data communication networks. Network Enhanced Manageable Optics: It's "any-density" fiber management – that works!

**EASY ACCESS TO** ANY CONNECTOR

CONVENIENT PORT IDENTIFICATION

Go!Foton West Coast Sales 株式会社ゴーフォトン Go!Foton Inc. (Japan) 5-4 Tokodai, Tsukuba City Ibaraki Pref. Japan, 300-2635