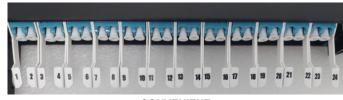

#### Features:

- · Adapters safely and effortlessly spread apart using NEMO technology
- Field expandable can mix and match connector types as you grow
- Convenient port labelling for each connection on both front and rear sides of the panel
- Optional front and rear protective doors with ample space for circuit identification
- Available with a variety of options for cable management on the front and rear sides

**EASY ACCESS TO** ANY CONNECTOR

CONVENIENT PORT IDENTIFICATION

Go!Foton West Coast Sales 株式会社ゴーフォトン Go!Foton Inc. (Japan) 5-4 Tokodai, Tsukuba City Ibaraki Pref. Japan, 300-2635