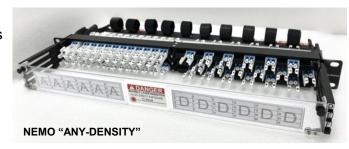

## **NEMO "Any-Density" Fiber Patch Panel**

Click to watch Video

The NEMO Fiber Patch Panel is the latest advancement in the PEACOC® product family that integrates Go!Foton's innovative spreadable adapter technology into a traditional bulkhead-style fiber panel. The result is a simple and low-cost solution that enables superior access and secure fiber management for any number or type of connection. It is ideal for today's modern highcapacity and data-rate intensive telecommunication and data communication networks. Network Enhanced Manageable Optics: It's "any-density" fiber management – that works!

#### **Benefits:**

- Easy Access: NEMO spreadable adapter technology that minimizes insertion loss while providing generous access to all connectors
- Scalable Density: From 6 ports (single rail) to 72 ports (fully loaded) and anything in between
- Versatile: Supports a variety of connector types from LC to SC to MPO and more
- Universal: Mounts in any 19" or 23" rack, frame, cabinet, or wall mount bracket
- Flexible: Supports basic patch panel functionality and pre-terminated cabled panels
- Cost Effective: Simple, lightweight design

#### Features:

- · Adapters safely and effortlessly spread apart using NEMO technology
- Field expandable can mix and match connector types as you grow
- Convenient port labelling for each connection on both front and rear sides of the panel
- Optional front and rear protective doors with ample space for circuit identification
- Available with a variety of options for cable management on the front and rear sides