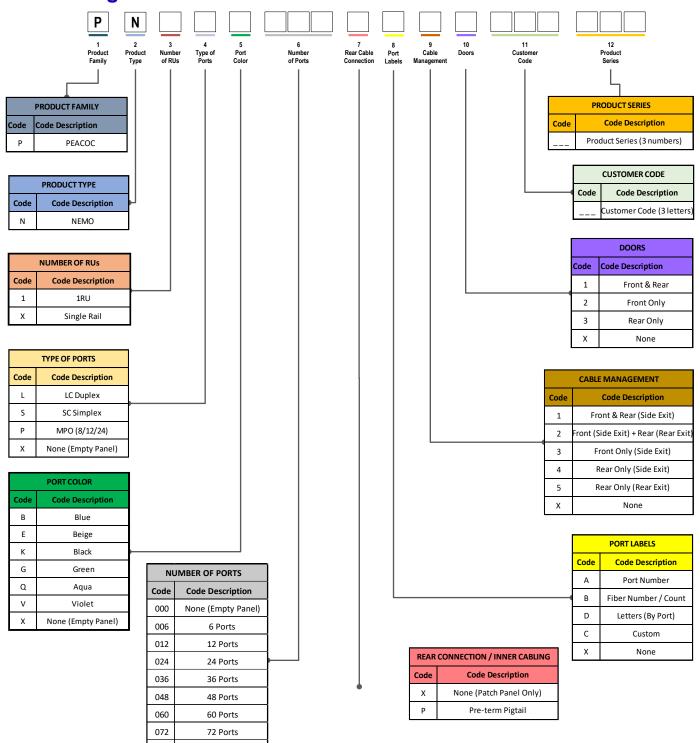

|                                                                                |
| Operating Temperature             | -40°C to +65°C                                                   |                                                                                |
| Cable Type(s)                     | Any: 1.2mm, 1.6mm, 2mm, 3mm, 3.8mm, etc                          |                                                                                |
| Standards                         | GR-449                                                           |                                                                                |

#### **Product Dimensions:**







FRONT VIEW



#### **NEMO Fiber Patch Panel**

#### **Ordering Guide:**



3 Digit Code