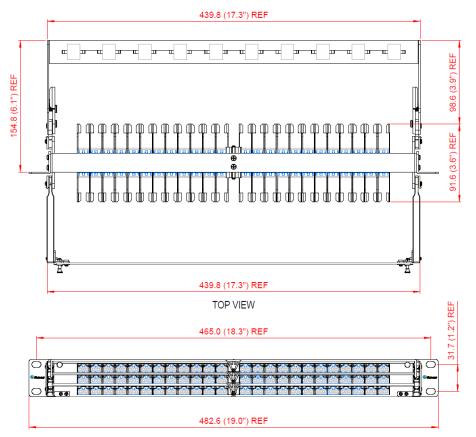

|
| Total Weight (full port capacity) | 2.3lbs (1.04kg)                                                  |                                                                                |
| Operating Temperature             | -40°C to +65°C                                                   |                                                                                |
| Cable Type(s)                     | Any: 1.2mm, 1.6mm, 2mm, 3mm, 3.8mm, etc                          |                                                                                |
| Standards                         | GR-449                                                           |                                                                                |

#### **Product Dimensions:**







FRONT VIEW



#### **NEMO Fiber Patch Panel**

#### **Ordering Guide:**



3 Digit Code