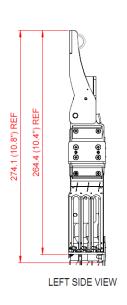

# **Specifications:**

| PARAMETER                         | SPECIFICATION                                                    |                                                                                |
|-----------------------------------|------------------------------------------------------------------|--------------------------------------------------------------------------------|
| Max Number of Ports Per 1RU       | Duplex LC:<br>Simplex SC:<br>MPO:                                | 72 Ports (144 fibers) 72 Ports (72 fibers) 72 Ports (72 x 8, 12, or 24 fibers) |
| Height                            | 1RU (~1.75")                                                     |                                                                                |
| Width                             | 19" Rack (default)<br>23" Rack (with available adapter brackets) |                                                                                |
| Depth                             | 10.8" (with both front & rear cable hangers)                     |                                                                                |
| Total Weight (full port capacity) | 2.3lbs (1.04kg)                                                  |                                                                                |
| Operating Temperature             | -40°C to +65°C                                                   |                                                                                |
| Cable Type(s)                     | Any: 1.2mm, 1.6mm, 2mm, 3mm, 3.8mm, etc                          |                                                                                |
| Standards                         | GR-449                                                           |                                                                                |

#### **Product Dimensions:**

FRONT VIEW