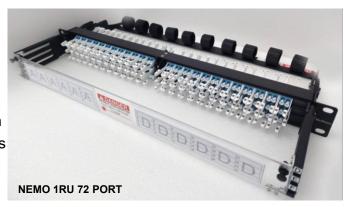

## **NEMO Fiber Patch Panel**

# **Specifications:**

| PARAMETER                         | SPECIFICATION                                                    |                                                                                |
|-----------------------------------|------------------------------------------------------------------|--------------------------------------------------------------------------------|
| Max Number of Ports Per 1RU       | Duplex LC:<br>Simplex SC:<br>MPO:                                | 72 Ports (144 fibers) 72 Ports (72 fibers) 72 Ports (72 x 8, 12, or 24 fibers) |
| Height                            | 1RU (~1.75")                                                     |                                                                                |
| Width                             | 19" Rack (default)<br>23" Rack (with available adapter brackets) |                                                                                |
| Depth                             | 10.8" (with both front & rear cable hangers)                     |                                                                                |
| Total Weight (full port capacity) | 2.3lbs (1.04kg)                                                  |                                                                                |
| Operating Temperature             | -40°C to +65°C                                                   |                                                                                |
| Cable Type(s)                     | Any: 1.2mm, 1.6mm, 2mm, 3mm, 3.8mm, etc                          |                                                                                |
| Standards                         | GR-449                                                           |                                                                                |